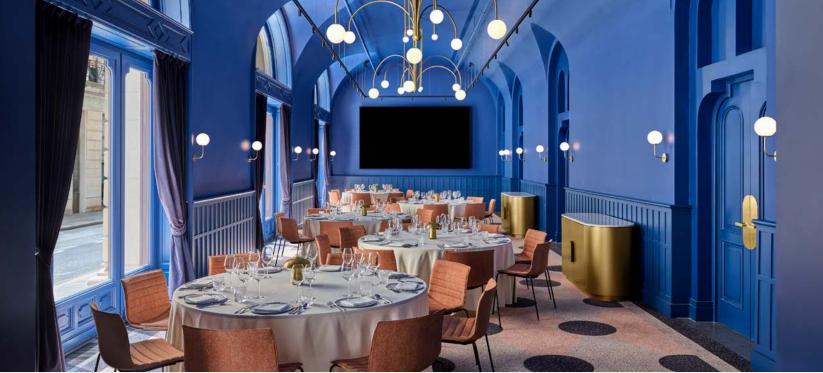

#### Meeting & Event Spaces:

Great Room 1 (101 m<sup>2</sup>) Great Room 2 (52 m<sup>2</sup>) Great Room 3 (32 m<sup>2</sup>) Great Room Pre-function Area (75 m<sup>2</sup>) W Studio 1 (35 m<sup>2</sup>) W Studio 2 (32 m<sup>2</sup>) Studio Pre-function Area (45 m<sup>2</sup>)

#### Neo-Renaissance Grandeur: Seamlessly merging with the avantgarde allure of W Hotels.

Meticulously Designed Venues: Including elegant ballrooms adorned with ornate detailing and sleek, modern meeting rooms equipped with cuttingedge technology.

### **EVENT SPACES**

| NAME                              | LOCATION     | TOTAL M <sup>2</sup> | TOTAL SQ FT | LENGTH X<br>WIDTH<br>(M) | CEILING<br>HEIGHT (M) | NATURAL<br>DAYLIGHT | CAPACITY<br>IN THEATRE |     | CAPACITY<br>IN BANQUET | CAPACITY IN<br>CABARET STYLE |     | CAPACITY IN<br>BOARDROOM |    |
|-----------------------------------|--------------|----------------------|-------------|--------------------------|-----------------------|---------------------|------------------------|-----|------------------------|------------------------------|-----|--------------------------|----|
| Great Room                        | Ground floor | 183                  | 1970        | 34 x 5,4                 | 4.9 / 16              | Yes                 | 154                    | 108 | 130                    | 78                           | 200 |                          |    |
| Great Room 1                      | Ground floor | 101                  | 1087        | 19 x 5,4                 | 4.9 / 16              | Yes                 | 84                     | 48  | 48                     | 35                           | 100 | 30                       | 30 |
| Great Room 2                      | Ground floor | 51                   | 549         | 9,4 x 5,4                | 4.9 / 16              | Yes                 | 42                     | 18  | 16                     | 14                           | 50  | 20                       | 22 |
| Great Room 3                      | Ground floor | 31                   | 334         | 5,7 x 5,4                | 4.9 / 16              | Yes                 | 28                     | 18  | 30                     | 18                           | 30  | 12                       | 14 |
| Great Room 1+2                    | Ground floor | 152                  | 1636        | 28 x 5,4                 | 4.9 / 16              | Yes                 | 126                    | 78  | 100                    | 60                           | 150 |                          |    |
| Great Room 2+3                    | Ground floor | 82                   | 883         | 15 x 5,4                 | 4.9 / 16              | Yes                 | 64                     | 54  | 70                     | 42                           | 80  |                          | 54 |
| Great Room<br>Pre-function Area   | Ground floor | 75                   | 807         | 15 x 5                   | 4.9 / 16              | Yes                 |                        |     |                        |                              | 60  |                          |    |
| Studio Room 1                     | Ground floor | 35                   | 377         | 6,4 x 5,3                | 4.9 / 16              | Yes                 |                        |     |                        |                              |     | 10                       |    |
| Studio Room 2                     | Ground floor | 32                   | 344         | 5,7x 5,6                 | 4.9 / 16              | Yes                 |                        |     |                        |                              |     | 10                       |    |
| Studio Rooms<br>Pre-function Area | Ground floor | 46                   | 495         | 5,5 x 6,2                | 4.9 / 16              | Yes                 |                        |     |                        |                              | 20  |                          |    |