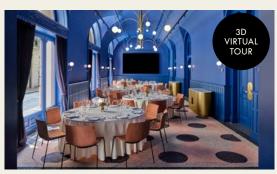

#### Meeting & Event Spaces:

Great Room 1 (101 m<sup>2</sup>) Great Room 2 (52 m<sup>2</sup>) Great Room 3 (32 m<sup>2</sup>) Great Room Pre-function Area (75 m<sup>2</sup>) W Studio 1 (35 m<sup>2</sup>) W Studio 2 (32 m<sup>2</sup>) Studio Pre-function Area (45 m<sup>2</sup>)

### **EVENT SPACES**

| NAME                              | LOCATION     | TOTAL M <sup>2</sup> | TOTAL SQ FT | LENGTH X<br>WIDTH<br>(M) | CEILING<br>HEIGHT (M) | NATURAL<br>DAYLIGHT | CAPACITY<br>IN THEATRE |     | CAPACITY<br>IN BANQUET | CAPACITY IN<br>CABARET STYLE |     | CAPACITY IN<br>BOARDROOM |    |
|-----------------------------------|--------------|----------------------|-------------|--------------------------|-----------------------|---------------------|------------------------|-----|------------------------|------------------------------|-----|--------------------------|----|
| Great Room                        | Ground floor | 183                  | 1970        | 34 x 5,4                 | 4.9 / 16              | Yes                 | 154                    | 108 | 130                    | 78                           | 200 |                          |    |
| Great Room 1                      | Ground floor | 101                  | 1087        | 19 x 5,4                 | 4.9 / 16              | Yes                 | 84                     | 48  | 48                     | 35                           | 100 | 30                       | 30 |
| Great Room 2                      | Ground floor | 51                   | 549         | 9,4 x 5,4                | 4.9 / 16              | Yes                 | 42                     | 18  | 16                     | 14                           | 50  | 20                       | 22 |
| Great Room 3                      | Ground floor | 31                   | 334         | 5,7 x 5,4                | 4.9 / 16              | Yes                 | 28                     | 18  | 30                     | 18                           | 30  | 12                       | 14 |
| Great Room 1+2                    | Ground floor | 152                  | 1636        | 28 x 5,4                 | 4.9 / 16              | Yes                 | 126                    | 78  | 100                    | 60                           | 150 |                          |    |
| Great Room 2+3                    | Ground floor | 82                   | 883         | 15 x 5,4                 | 4.9 / 16              | Yes                 | 64                     | 54  | 70                     | 42                           | 80  |                          | 54 |
| Great Room<br>Pre-function Area   | Ground floor | 75                   | 807         | 15 x 5                   | 4.9 / 16              | Yes                 |                        |     |                        |                              | 60  |                          |    |
| Studio Room 1                     | Ground floor | 35                   | 377         | 6,4 x 5,3                | 4.9 / 16              | Yes                 |                        |     |                        |                              |     | 10                       |    |
| Studio Room 2                     | Ground floor | 32                   | 344         | 5,7x 5,6                 | 4.9 / 16              | Yes                 |                        |     |                        |                              |     | 10                       |    |
| Studio Rooms<br>Pre-function Area | Ground floor | 46                   | 495         | 5,5 x 6,2                | 4.9 / 16              | Yes                 |                        |     |                        |                              | 20  |                          |    |