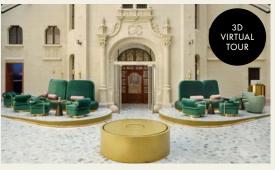

### **EVENT SPACES**

| NAME                           | LOCATION     | TOTAL M <sup>2</sup> | TOTAL SQ FT | NATURAL<br>DAYLIGHT | SEATED | STANDING |
|--------------------------------|--------------|----------------------|-------------|---------------------|--------|----------|
| Courtyard                      | Ground floor | 231                  | 2486        | Yes                 | 36     | 60       |
| Nightingale by Beefbar         | Ground floor | 161                  | 1733        | Yes                 | 72     | -        |
| Nightingale by Beefbar Terrace | Ground floor | 65                   | 700         | Yes                 | 24     | -        |
| W Lounge                       | Ground floor | 169                  | 1819        | Yes                 | 46     | 120      |
| W Lounge Terrace               | Ground floor | 65                   | 700         | Yes                 | 24     | -        |
| Arcade                         | Ground floor | 183                  | 1970        | Yes                 | 42     | -        |
| Society25                      | Basement     | 120                  | 1292        | No                  | 42     | 60       |
| wow                            | 3rd Floor    | 122                  | 1313        | Yes                 | -      | 15       |
| Extreme WOW Suite              | 2nd Floor    | 198                  | 2131        | Yes                 | -      | 25       |