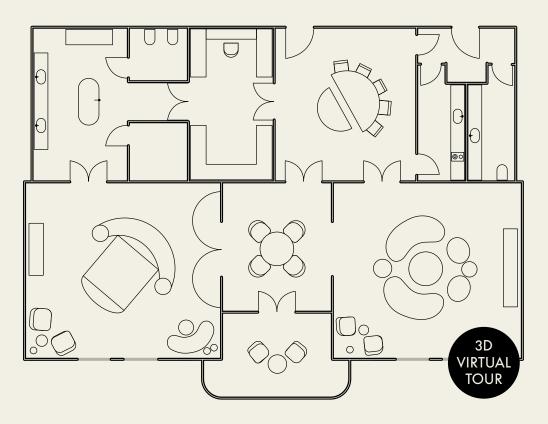

### **W BUDAPEST**

WOW Suite

Extreme WOW Suite

Wonderful Room

Ground Floor and Event Spaces

Great Room

**Pre-Function Area** 

Studio 1 & Studio 2

Nightingale by Beefbar

W Lounge

Society25

AWAY SPA

Hotel Showcase

**Destination Showcase** 

Gift Voucher