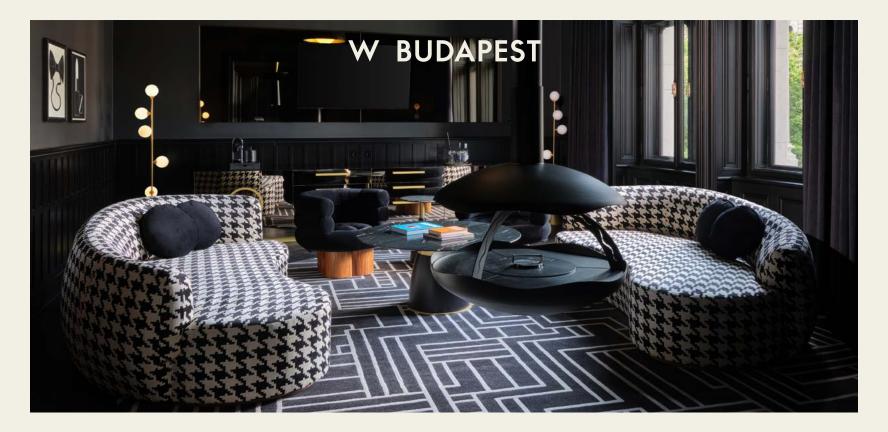

### W LOUNGE

Enter the vibrant nexus of W Budapest! W Lounge, an electric hub where sipping, staying, and playing converge seamlessly. Crafted cocktails tantalize your taste buds, each sip a delightful journey through innovative flavors and city-inspired mixes. Beyond libations, it's a social sanctum where stories intertwine, and moments transform into cherished memories amidst contemporary designs and curated beats. At W Lounge, time pauses, inviting you to revel in the sheer joy of connection and celebration, embodying the essence of W Budapest's spirited soul.