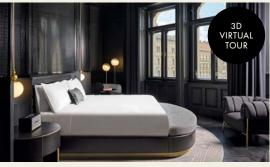

# EXTREME WOW SUITE

Step into the epitome of opulence with our E WOW rooms, where extravagance meets innovation. Unveil an expanse of space adorned with sleek, modern designs and cuttingedge technology that elevates your stay to unparalleled heights. Indulge in exclusive amenities, from a private bar stocked with top-tier selections to personalized service that caters to your every whim, ensuring a stay that transcends the ordinary into the extraordinary. Our E WOW room is a masterpiece of contemporary elegance, where every detail is meticulously crafted to create an unforgettable stay, setting a new standard for refined luxury in Budapest with a view to the Hungarian State Opera House.

Capacity of the room: 25 guests