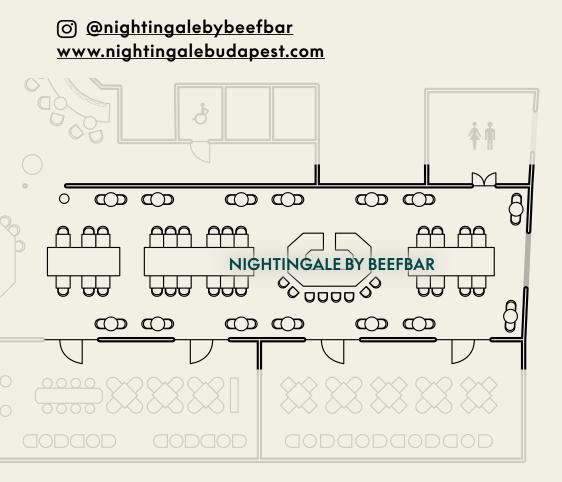

### NIGHTINGALE BY BEEFBAR

In the heart of Budapest, embark on an alluring culinary journey at Nightingale by Beefbar. Discover a unique dining destination which combines traditional Asian flavors with the famous Beefbar identity created by Riccardo Giraudi.

Capacity of the outlet Size: 161 m<sup>2</sup> Seated: 72 guests

### **EVENT SPACES**

| NAME                           | LOCATION     | TOTAL M <sup>2</sup> | TOTAL SQ FT | NATURAL<br>DAYLIGHT | SEATED | STANDING |
|--------------------------------|--------------|----------------------|-------------|---------------------|--------|----------|
| Courtyard                      | Ground floor | 231                  | 2486        | Yes                 | 36     | 60       |
| Nightingale by Beefbar         | Ground floor | 161                  | 1733        | Yes                 | 72     | -        |
| Nightingale by Beefbar Terrace | Ground floor | 65                   | 700         | Yes                 | 24     | -        |
| W Lounge                       | Ground floor | 169                  | 1819        | Yes                 | 46     | 120      |
| W Lounge Terrace               | Ground floor | 65                   | 700         | Yes                 | 24     | -        |
| Arcade                         | Ground floor | 183                  | 1970        | Yes                 | 42     | -        |
| Society25                      | Basement     | 120                  | 1292        | No                  | 42     | 60       |
| wow                            | 3rd Floor    | 122                  | 1313        | Yes                 | -      | 15       |
| Extreme WOW Suite              | 2nd Floor    | 198                  | 2131        | Yes                 | -      | 25       |