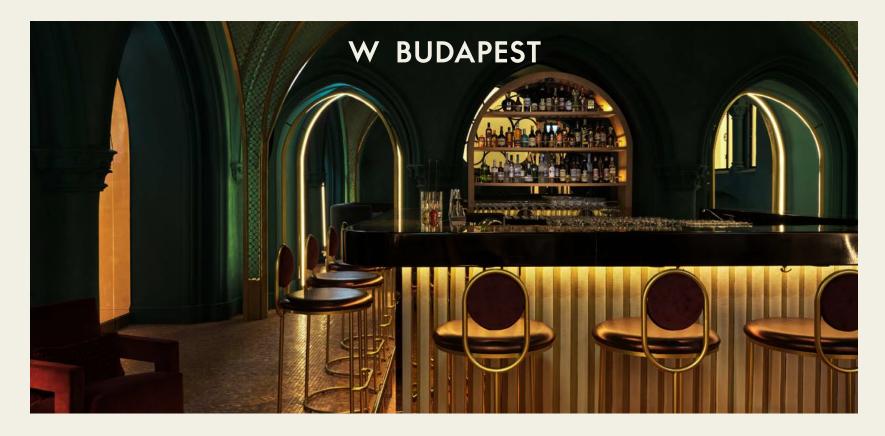

# SOCIETY25

Built from the ruins and raised in the shadows of society, enter an aura of mystery. This is not a thoroughfare for the quick drinker. It's an experience, not a convenience. Raise your glasses to the creative exploration of the finest spirits, served with exuding elegance. To revel within is to be revered.

Step into a world of exclusive gatherings and unparalleled elegance with Society25's private parties, tailored for intimate gatherings of up to 70 discerning guests. Immerse yourself in the luxury of bespoke events, meticulously curated to cater to your desires, be it a sophisticated soirée or a jubilant celebration. Elevate your private affair to new heights of refinement and style, where every moment is a testament to the art of entertaining.

© <u>@society25bar</u> <u>www.society25.com</u>

Capacity of the outlet: Seated: 32 guests Bar Seats: 10 guests Standing: 70 guests