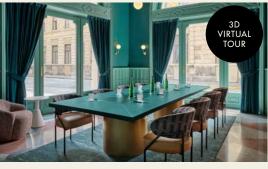

#### Meeting & Event Spaces:

Great Room 1 (101 m<sup>2</sup>) Great Room 2 (52 m<sup>2</sup>) Great Room 3 (32 m<sup>2</sup>) Great Room Pre-function Area (75 m<sup>2</sup>) W Studio 1 (35 m<sup>2</sup>) W Studio 2 (32 m<sup>2</sup>) Studio Pre-function Area (45 m<sup>2</sup>)

### **EVENT SPACES**

| NAME                              | LOCATION     | TOTAL M <sup>2</sup> | TOTAL SQ FT | LENGTH X<br>WIDTH<br>(M) | CEILING<br>HEIGHT (M) | NATURAL<br>DAYLIGHT | CAPACITY<br>IN THEATRE |     | CAPACITY<br>IN BANQUET | CAPACITY IN<br>CABARET STYLE |     | CAPACITY IN<br>BOARDROOM |    |
|-----------------------------------|--------------|----------------------|-------------|--------------------------|-----------------------|---------------------|------------------------|-----|------------------------|------------------------------|-----|--------------------------|----|
| Great Room                        | Ground floor | 183                  | 1970        | 34 x 5,4                 | 4.9 / 16              | Yes                 | 154                    | 108 | 130                    | 78                           | 200 |                          |    |
| Great Room 1                      | Ground floor | 101                  | 1087        | 19 x 5,4                 | 4.9 / 16              | Yes                 | 84                     | 48  | 48                     | 35                           | 100 | 30                       | 30 |
| Great Room 2                      | Ground floor | 51                   | 549         | 9,4 x 5,4                | 4.9 / 16              | Yes                 | 42                     | 18  | 16                     | 14                           | 50  | 20                       | 22 |
| Great Room 3                      | Ground floor | 31                   | 334         | 5,7 x 5,4                | 4.9 / 16              | Yes                 | 28                     | 18  | 30                     | 18                           | 30  | 12                       | 14 |
| Great Room 1+2                    | Ground floor | 152                  | 1636        | 28 x 5,4                 | 4.9 / 16              | Yes                 | 126                    | 78  | 100                    | 60                           | 150 |                          |    |
| Great Room 2+3                    | Ground floor | 82                   | 883         | 15 x 5,4                 | 4.9 / 16              | Yes                 | 64                     | 54  | 70                     | 42                           | 80  |                          | 54 |
| Great Room<br>Pre-function Area   | Ground floor | 75                   | 807         | 15 x 5                   | 4.9 / 16              | Yes                 |                        |     |                        |                              | 60  |                          |    |
| Studio Room 1                     | Ground floor | 35                   | 377         | 6,4 x 5,3                | 4.9 / 16              | Yes                 |                        |     |                        |                              |     | 10                       |    |
| Studio Room 2                     | Ground floor | 32                   | 344         | 5,7x 5,6                 | 4.9 / 16              | Yes                 |                        |     |                        |                              |     | 10                       |    |
| Studio Rooms<br>Pre-function Area | Ground floor | 46                   | 495         | 5,5 x 6,2                | 4.9 / 16              | Yes                 |                        |     |                        |                              | 20  |                          |    |