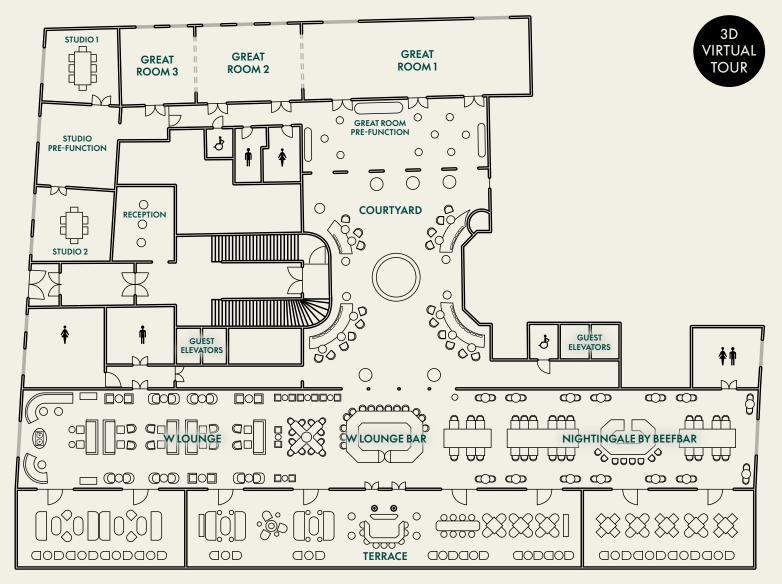

#### Meeting & Event Spaces:

Great Room 1 (101 m<sup>2</sup>) Great Room 2 (52 m<sup>2</sup>) Great Room 3 (32 m<sup>2</sup>) Great Room Pre-function Area (75 m<sup>2</sup>) W Studio 1 (35 m<sup>2</sup>) W Studio 2 (32 m<sup>2</sup>) Studio Pre-function Area (45 m<sup>2</sup>)

### **EVENT SPACES**

| NAME                              | LOCATION     | TOTAL M <sup>2</sup> | TOTAL SQ FT | LENGTH X<br>WIDTH<br>(M) | CEILING<br>HEIGHT (M) | NATURAL<br>DAYLIGHT | CAPACITY<br>IN THEATRE |     | CAPACITY<br>IN BANQUET | CAPACITY IN<br>CABARET STYLE |     | CAPACITY IN<br>BOARDROOM |    |
|-----------------------------------|--------------|----------------------|-------------|--------------------------|-----------------------|---------------------|------------------------|-----|------------------------|------------------------------|-----|--------------------------|----|
| Great Room                        | Ground floor | 183                  | 1970        | 34 x 5,4                 | 4.9 / 16              | Yes                 | 154                    | 108 | 130                    | 78                           | 200 |                          |    |
| Great Room 1                      | Ground floor | 101                  | 1087        | 19 x 5,4                 | 4.9 / 16              | Yes                 | 84                     | 48  | 48                     | 35                           | 100 | 30                       | 30 |
| Great Room 2                      | Ground floor | 51                   | 549         | 9,4 x 5,4                | 4.9 / 16              | Yes                 | 42                     | 18  | 16                     | 14                           | 50  | 20                       | 22 |
| Great Room 3                      | Ground floor | 31                   | 334         | 5,7 x 5,4                | 4.9 / 16              | Yes                 | 28                     | 18  | 30                     | 18                           | 30  | 12                       | 14 |
| Great Room 1+2                    | Ground floor | 152                  | 1636        | 28 x 5,4                 | 4.9 / 16              | Yes                 | 126                    | 78  | 100                    | 60                           | 150 |                          |    |
| Great Room 2+3                    | Ground floor | 82                   | 883         | 15 x 5,4                 | 4.9 / 16              | Yes                 | 64                     | 54  | 70                     | 42                           | 80  |                          | 54 |
| Great Room<br>Pre-function Area   | Ground floor | 75                   | 807         | 15 x 5                   | 4.9 / 16              | Yes                 |                        |     |                        |                              | 60  |                          |    |
| Studio Room 1                     | Ground floor | 35                   | 377         | 6,4 x 5,3                | 4.9 / 16              | Yes                 |                        |     |                        |                              |     | 10                       |    |
| Studio Room 2                     | Ground floor | 32                   | 344         | 5,7x 5,6                 | 4.9 / 16              | Yes                 |                        |     |                        |                              |     | 10                       |    |
| Studio Rooms<br>Pre-function Area | Ground floor | 46                   | 495         | 5,5 x 6,2                | 4.9 / 16              | Yes                 |                        |     |                        |                              | 20  |                          |    |

### **EVENT SPACES**

| NAME                           | LOCATION     | TOTAL M <sup>2</sup> | TOTAL SQ FT | NATURAL<br>DAYLIGHT | SEATED | STANDING |
|--------------------------------|--------------|----------------------|-------------|---------------------|--------|----------|
| Courtyard                      | Ground floor | 231                  | 2486        | Yes                 | 36     | 60       |
| Nightingale by Beefbar         | Ground floor | 161                  | 1733        | Yes                 | 72     | -        |
| Nightingale by Beefbar Terrace | Ground floor | 65                   | 700         | Yes                 | 24     | -        |
| W Lounge                       | Ground floor | 169                  | 1819        | Yes                 | 46     | 120      |
| W Lounge Terrace               | Ground floor | 65                   | 700         | Yes                 | 24     | -        |
| Arcade                         | Ground floor | 183                  | 1970        | Yes                 | 42     | -        |
| Society25                      | Basement     | 120                  | 1292        | No                  | 42     | 60       |
| wow                            | 3rd Floor    | 122                  | 1313        | Yes                 | -      | 15       |
| Extreme WOW Suite              | 2nd Floor    | 198                  | 2131        | Yes                 | -      | 25       |

### **W BUDAPEST**

WOW Suite

Extreme WOW Suite

Wonderful Room

Ground Floor and Event Spaces

Great Room

**Pre-Function Area** 

Studio 1 & Studio 2

Nightingale by Beefbar

W Lounge

Society25

AWAY SPA

Hotel Showcase

**Destination Showcase** 

Gift Voucher