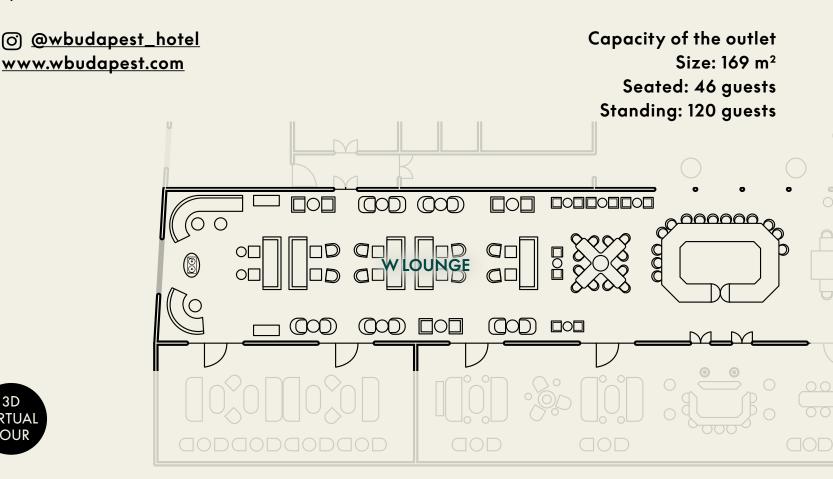

### W LOUNGE

Enter the vibrant nexus of W Budapest! W Lounge, an electric hub where sipping, staying, and playing converge seamlessly. Crafted cocktails tantalize your taste buds, each sip a delightful journey through innovative flavors and city-inspired mixes. Beyond libations, it's a social sanctum where stories intertwine, and moments transform into cherished memories amidst contemporary designs and curated beats. At W Lounge, time pauses, inviting you to revel in the sheer joy of connection and celebration, embodying the essence of W Budapest's spirited soul.

### **EVENT SPACES**

| NAME                           | LOCATION     | TOTAL M <sup>2</sup> | TOTAL SQ FT | NATURAL<br>DAYLIGHT | SEATED | STANDING |
|--------------------------------|--------------|----------------------|-------------|---------------------|--------|----------|
| Courtyard                      | Ground floor | 231                  | 2486        | Yes                 | 36     | 60       |
| Nightingale by Beefbar         | Ground floor | 161                  | 1733        | Yes                 | 72     | -        |
| Nightingale by Beefbar Terrace | Ground floor | 65                   | 700         | Yes                 | 24     | -        |
| W Lounge                       | Ground floor | 169                  | 1819        | Yes                 | 46     | 120      |
| W Lounge Terrace               | Ground floor | 65                   | 700         | Yes                 | 24     | -        |
| Arcade                         | Ground floor | 183                  | 1970        | Yes                 | 42     | -        |
| Society25                      | Basement     | 120                  | 1292        | No                  | 42     | 60       |
| wow                            | 3rd Floor    | 122                  | 1313        | Yes                 | -      | 15       |
| Extreme WOW Suite              | 2nd Floor    | 198                  | 2131        | Yes                 | -      | 25       |