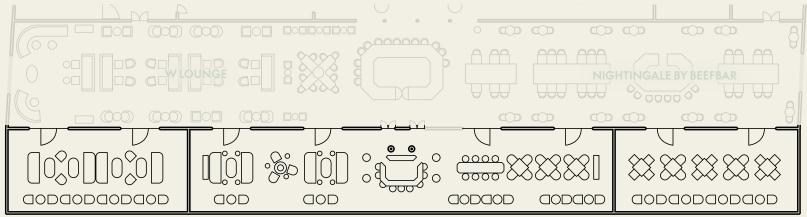

#### **B&F** Outlets:

W Lounge + seasonal terrace Nightingale by Beefbar restaurant + seasonal terrace Society25 - Speakeasy Bar

### **EVENT SPACES**

| NAME                           | LOCATION     | TOTAL M <sup>2</sup> | TOTAL SQ FT | NATURAL<br>DAYLIGHT | SEATED | STANDING |
|--------------------------------|--------------|----------------------|-------------|---------------------|--------|----------|
| Courtyard                      | Ground floor | 231                  | 2486        | Yes                 | 36     | 60       |
| Nightingale by Beefbar         | Ground floor | 161                  | 1733        | Yes                 | 72     | -        |
| Nightingale by Beefbar Terrace | Ground floor | 65                   | 700         | Yes                 | 24     | -        |
| W Lounge                       | Ground floor | 169                  | 1819        | Yes                 | 46     | 120      |
| W Lounge Terrace               | Ground floor | 65                   | 700         | Yes                 | 24     | -        |
| Arcade                         | Ground floor | 183                  | 1970        | Yes                 | 42     | -        |
| Society25                      | Basement     | 120                  | 1292        | No                  | 42     | 60       |
| wow                            | 3rd Floor    | 122                  | 1313        | Yes                 | -      | 15       |
| Extreme WOW Suite              | 2nd Floor    | 198                  | 2131        | Yes                 | -      | 25       |